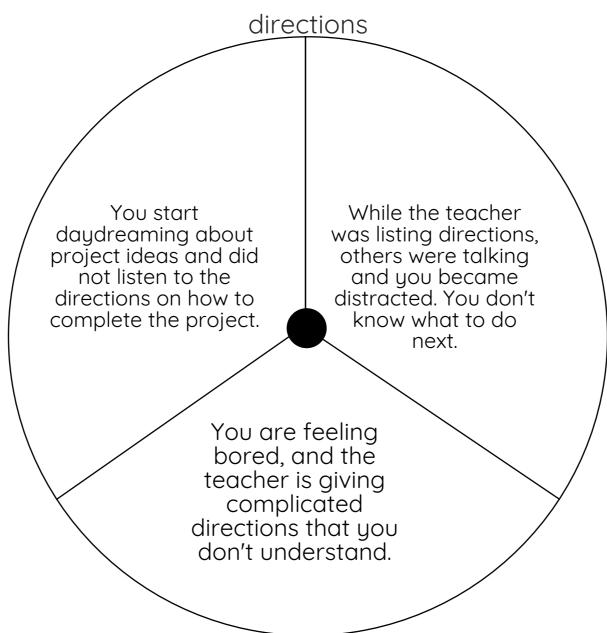

Use a pencil & paper clip to create a spinner with the circle below. Each time you land on a situation:

Explain how you would handle each problem scenario in order to find out the

Following directions is very important in school. If we miss a direction, we need to be responsible and decide how to solve the problem so we can do our best work every day.